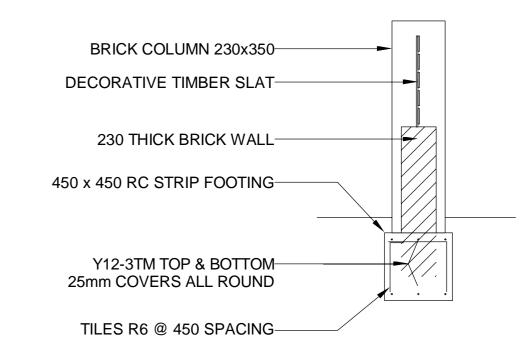

## TYPICAL FRONT FENCE'S SECTION

DRAWING TITLE: SECTION AND STREETSCAPE ELEVATION

DEVELOPMENT APPLICATION

Demolition of existing structures and construction of a two-storey dual occupancy with detached Outbuildings, front fence and associated Torrens title subdivision AT: NO. 18 LORRAINE AVENUE, PADSTOW HEIGHTS NSW 2211