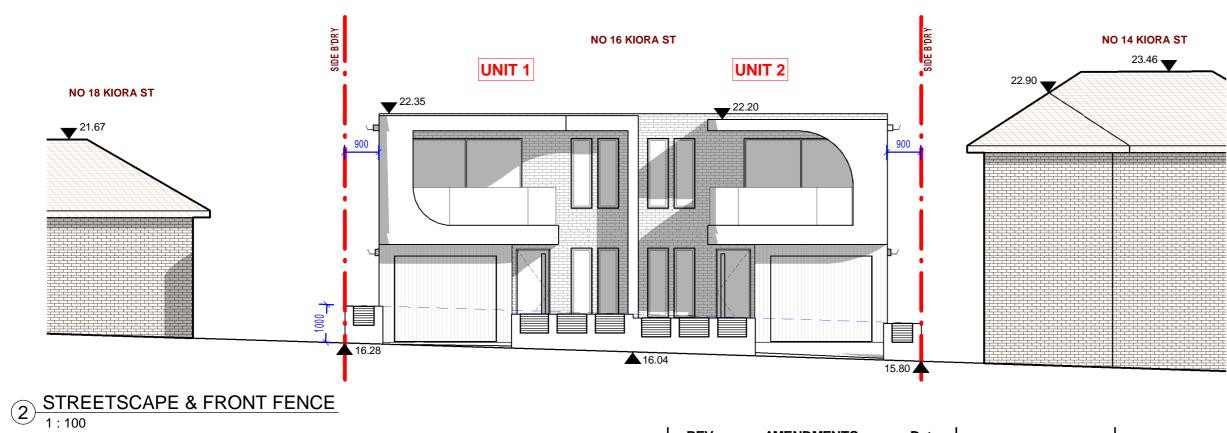

## TYPICAL FRONT FENCE'S SECTION

DRAWING TITLE: SECTION AND STREETSCAPE ELEVATION

DEVELOPMENT APPLICATION

Demolition of existing structures and construction of a two-storey dual occupancy with detached Outbuildings, front fence and associated Torrens title subdivision AT: NO. 18 LORRAINE AVENUE, PADSTOW HEIGHTS NSW 2211